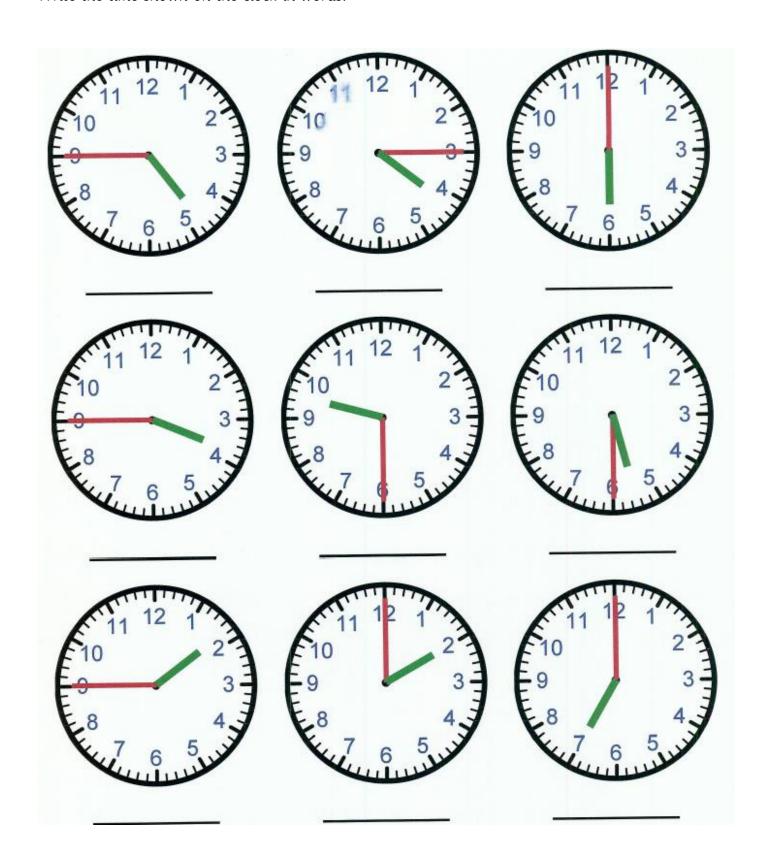

### Telling the Time on an Analogue Clock

to the nearest 5 minutes

Draw the hands on the clock face.