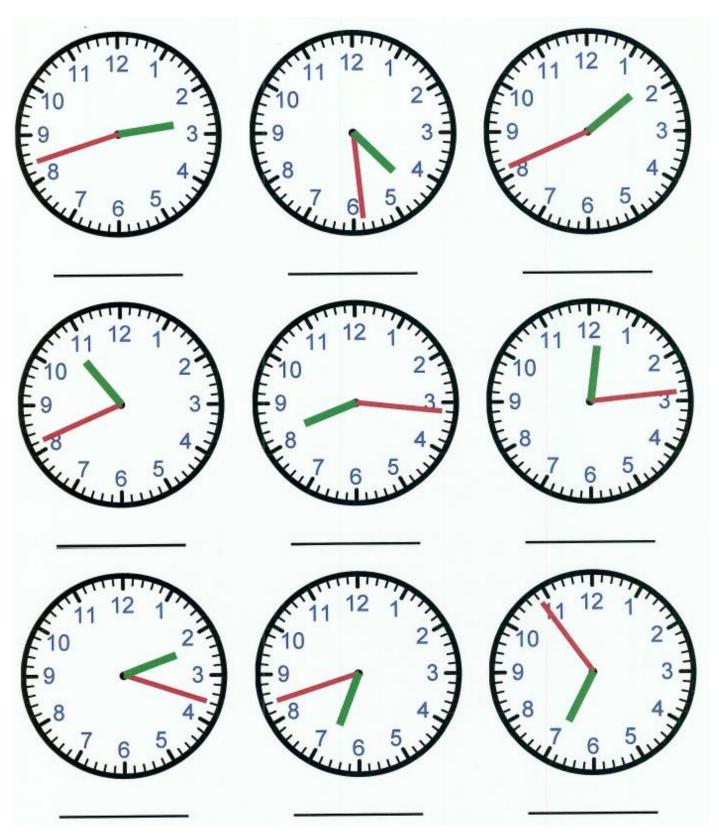

### Telling the Time on an Analogue Clock

to the nearest minute

Draw the hands on the clock face.