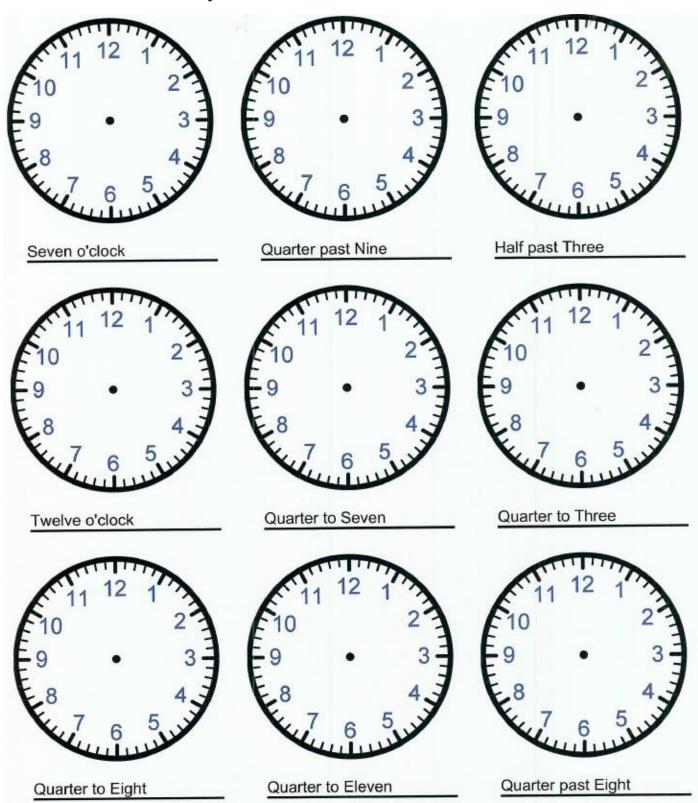

### Telling the Time on an Analogue Clock

o'clock, half past and quarter to/past

Draw the hands on the clock face.