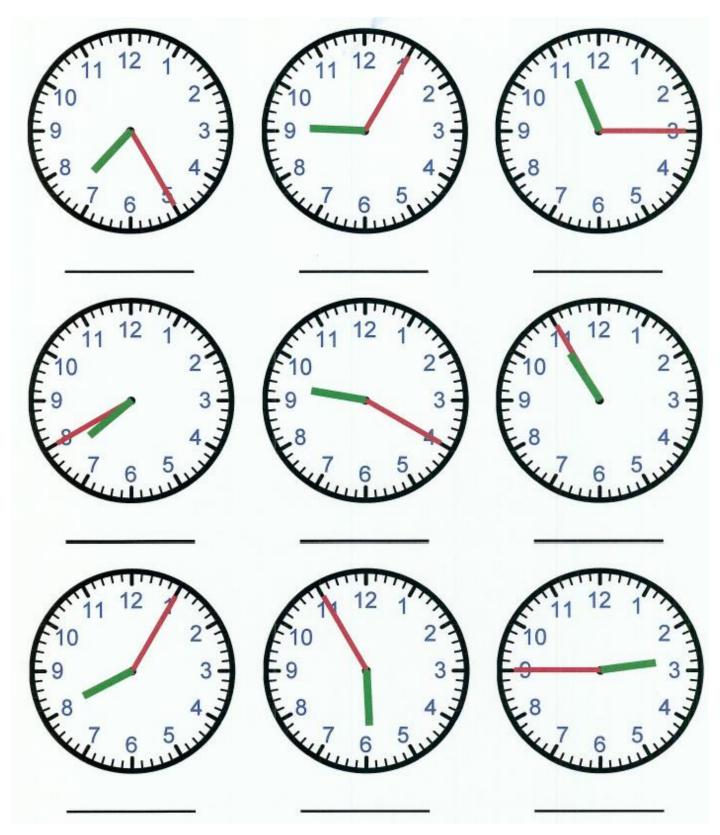

### Telling the Time on an Analogue Clock

to the nearest minute

Draw the hands on the clock face.