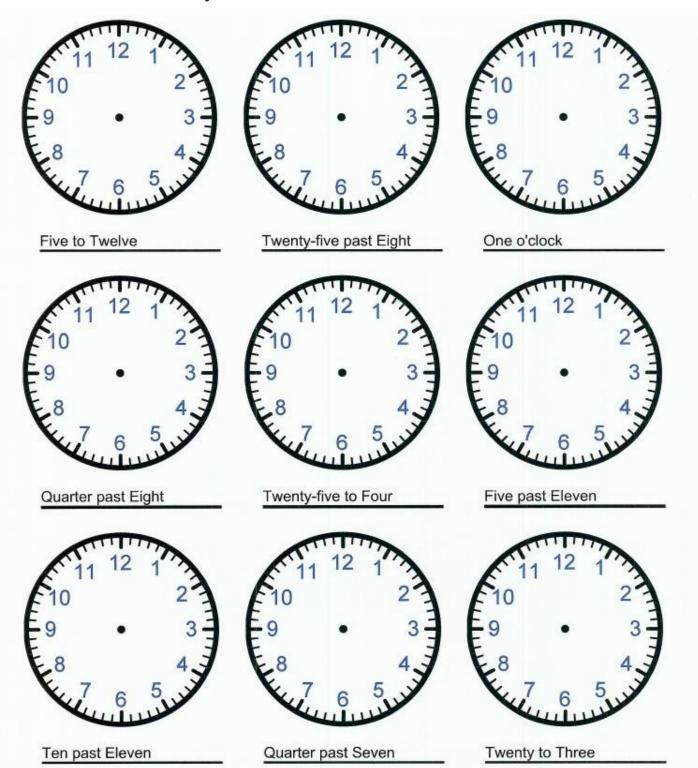

# Telling the Time on an Analogue Clock

to the nearest 5 minutes

Write the time shown on the clock in words