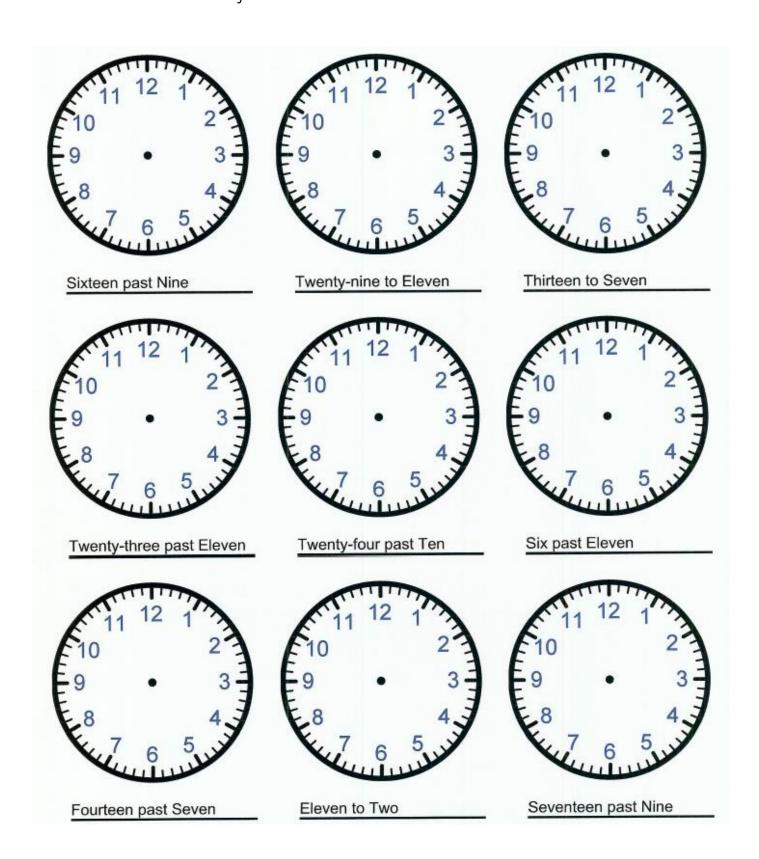

# Telling the Time on an Analogue Clock

to the nearest minute

Write the time shown on the clock in words