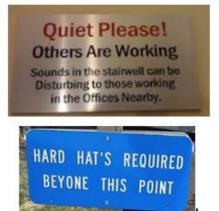

## Can you find the grammatical errors?

I should of gone to bed earlier last night; I'm so tired.

Me and Patrick are playing tennis together later.

I ain't going swimming today.

**Challenge 1:** Write out the signs, correcting the grammar.

**Challenge 2:** Explain the mistakes the signs have made, correcting them.

**Challenge 3:** Write a letter to Farnham Town Council explaining the errors you have found in detail.