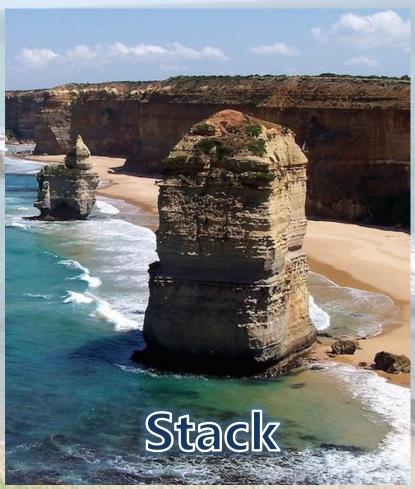

### Coastal Erosion

Coastal erosion occurs when the sea wears away the land.

Over many years, erosion has caused different coastal features to form.

https://www.bbc.co.uk/bitesize/clips/z7fr87h

Can you think of any that you have seen?