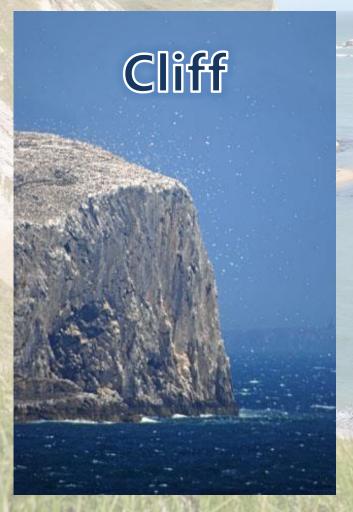

### Coastal Erosion

Coastal erosion occurs when the sea wears away the land.

Over many years, erosion has caused different coastal features to form.

https://www.bbc.co.uk/bitesize/clips/z7fr87h

Can you think of any that you have seen?