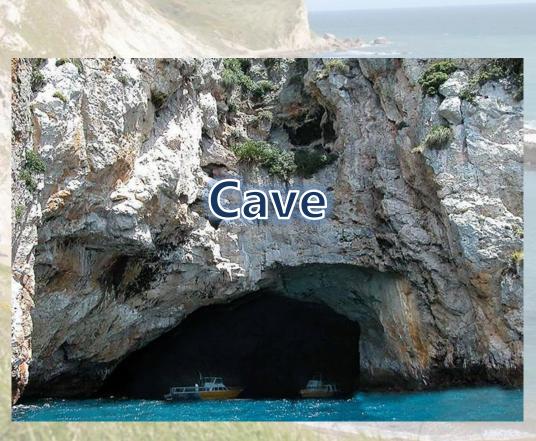

### Coastal Erosion

Coastal erosion occurs when the sea wears away the land.

Over many years, erosion has caused different coastal features to form.

https://www.bbc.co.uk/bitesize/clips/z7fr87h

Can you think of any that you have seen?