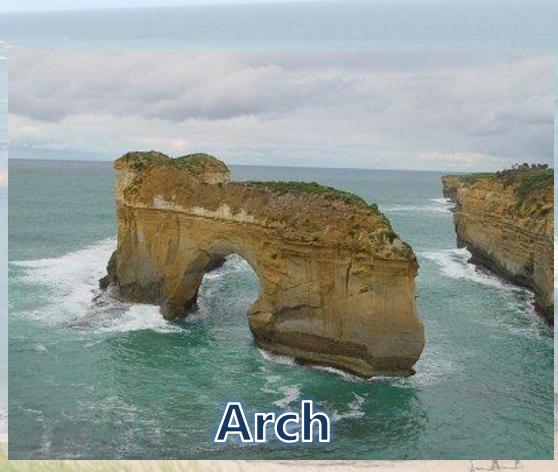

### Coastal Erosion

Coastal erosion occurs when the sea wears away the land.

Over many years, erosion has caused different coastal features to form.

https://www.bbc.co.uk/bitesize/clips/z7fr87h

Can you think of any that you have seen?