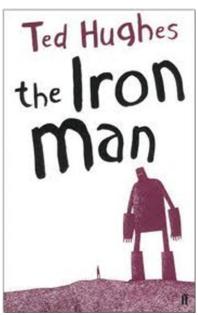

## The Iron Man: A Book Review

| Introduction                                                               |
|----------------------------------------------------------------------------|
|                                                                            |
| General description of the book                                            |
|                                                                            |
|                                                                            |
|                                                                            |
|                                                                            |
|                                                                            |
|                                                                            |
|                                                                            |
|                                                                            |
| To include a veletive eleven                                               |
| To include: a relative clause                                              |
| Plot                                                                       |
| <ul> <li>Summary of the plot without spoiling it for the reader</li> </ul> |
| Summary of the plot without spoining it for the reader                     |
|                                                                            |
|                                                                            |
|                                                                            |
|                                                                            |
|                                                                            |
|                                                                            |
|                                                                            |
|                                                                            |
|                                                                            |
|                                                                            |
|                                                                            |
|                                                                            |
|                                                                            |
|                                                                            |
|                                                                            |
|                                                                            |
|                                                                            |
|                                                                            |
|                                                                            |
|                                                                            |
|                                                                            |
|                                                                            |
| To include: inverted common subordinating conjunction                      |
| To include: inverted commas, subordinating conjunction                     |
| Your Opinion                                                               |
| What did you think of the characters?                                      |
|                                                                            |
| <ul><li>What was your favourite part? Why?</li></ul>                       |
|                                                                            |
|                                                                            |
|                                                                            |
|                                                                            |
|                                                                            |
|                                                                            |
|                                                                            |
|                                                                            |
|                                                                            |
|                                                                            |
|                                                                            |
|                                                                            |
|                                                                            |
|                                                                            |
|                                                                            |
|                                                                            |
|                                                                            |
|                                                                            |
|                                                                            |
|                                                                            |
|                                                                            |
| To include: a semi-colon, modifier                                         |
| · · · · · · · · · · · · · · · · · · ·                                      |