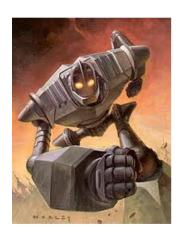

## The Iron Man: A Book Review

| Introduction                                                               |
|----------------------------------------------------------------------------|
|                                                                            |
| General description of the book                                            |
|                                                                            |
|                                                                            |
|                                                                            |
|                                                                            |
|                                                                            |
|                                                                            |
|                                                                            |
|                                                                            |
| To include a veletive eleven                                               |
| To include: a relative clause                                              |
| Plot                                                                       |
| <ul> <li>Summary of the plot without spoiling it for the reader</li> </ul> |
| Summary of the plot without spoining it for the reader                     |
|                                                                            |
|                                                                            |
|                                                                            |
|                                                                            |
|                                                                            |
|                                                                            |
|                                                                            |
|                                                                            |
|                                                                            |
|                                                                            |
|                                                                            |
|                                                                            |
|                                                                            |
|                                                                            |
|                                                                            |
|                                                                            |
|                                                                            |
|                                                                            |
|                                                                            |
|                                                                            |
|                                                                            |
|                                                                            |
| To include: inverted common subordinating conjunction                      |
| To include: inverted commas, subordinating conjunction                     |
| Your Opinion                                                               |
| What did you think of the characters?                                      |
|                                                                            |
| <ul><li>What was your favourite part? Why?</li></ul>                       |
|                                                                            |
|                                                                            |
|                                                                            |
|                                                                            |
|                                                                            |
|                                                                            |
|                                                                            |
|                                                                            |
|                                                                            |
|                                                                            |
|                                                                            |
|                                                                            |
|                                                                            |
|                                                                            |
|                                                                            |
|                                                                            |
|                                                                            |
|                                                                            |
|                                                                            |
|                                                                            |
|                                                                            |
| To include: a semi-colon, modifier                                         |
| · · · · · · · · · · · · · · · · · · ·                                      |