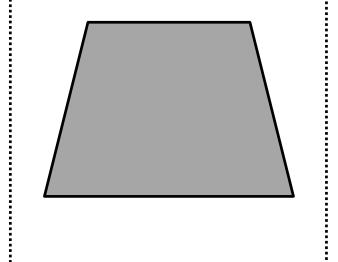

## Trapezium

My 4 sides are not all the same.

My 4 angles are not all the same.

I have 1 pair of parallel sides.