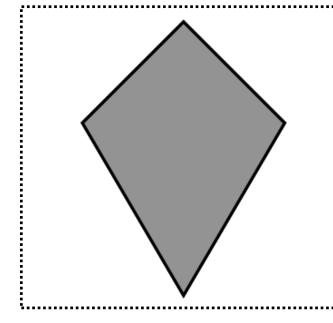

I have 4 equal sides.

I have 4 right angles.

I have 2 pairs of parallel sides.

Kite

I have 2 pairs of equal sides.

I have 4 right angles.

I have 2 pairs of parallel sides.

Square