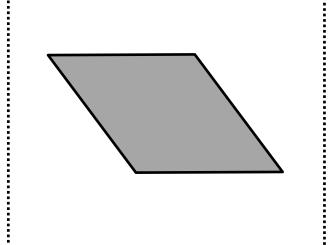

I have 4 equal sides.

I have 2 acute angles and 2 obtuse angles.

I have 2 pairs of parallel sides.

## Rhombus

Cut out all of the cards and then see if you can sort them into matching sets.

I have 2 pairs of equal sides.

I have 2 acute anglesand 2 obtuse angles.I have 2 pairs ofparallel sides.