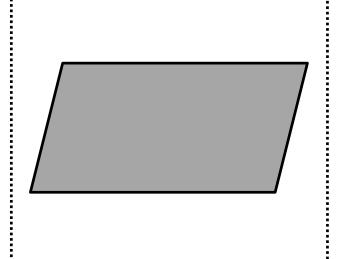

## Parallelogram

Cut out all of the cards and then see if you can sort them into matching sets.