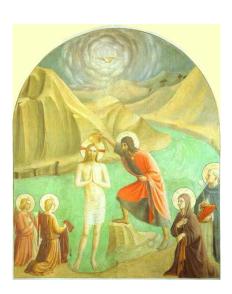

# TO UNDERSTAND ABOUT THE BAPTISM OF JESUS

#### Plenary

- Why might someone choose to be Baptised like Jesus?
- How did the artwork we saw at the beginning of the lesson help you?