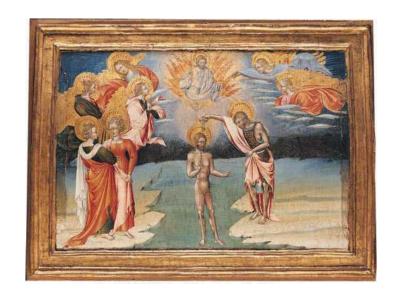

# TO UNDERSTAND ABOUT THE BAPTISM OF JESUS

#### Plenary

- Why might someone choose to be Baptised like Jesus?
- How did the artwork we saw at the beginning of the lesson help you?