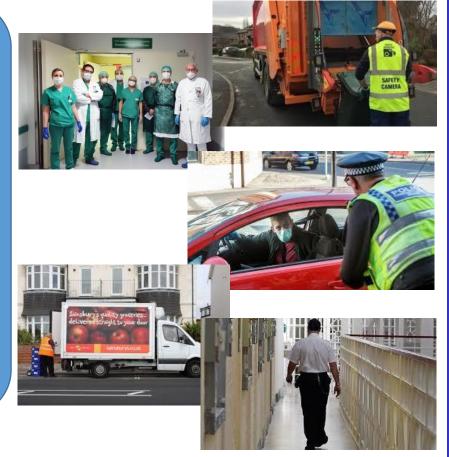

You can choose how to present your research. You may want to create a poster or perhaps you would rather write a speech thanking them for how they help our society.

If you're stuck for who to choose, have a look at the pictures below for some inspiration: