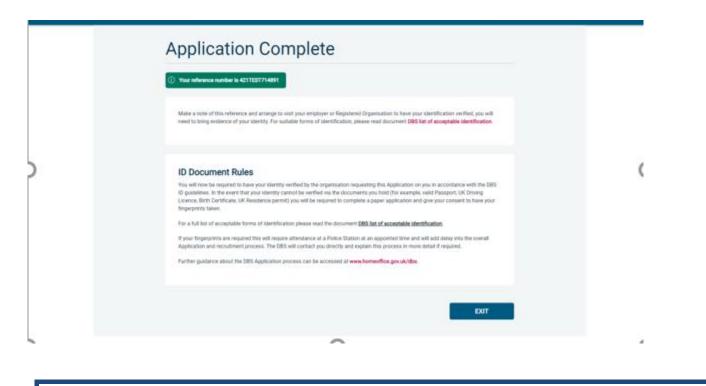

All individuals requiring a DBS certificate must complete a DBS application form and contact the school/establishment to arrange a meeting in person so that your identity can be checked.

This guidance tells you about: